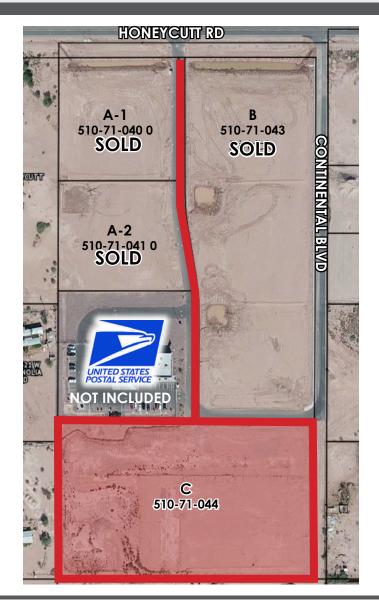

#### **Available Commercial Lots**

| Lot           | Parcel       | Size         |
|---------------|--------------|--------------|
| A-1 (SOLD)    | 510-71-040 0 | ±2.02 Acres  |
| A-2 (SOLD)    | 510-71-041 0 | ±1.890 Acres |
| C (AVAILABLE) | 510-71-044 0 | ±5.925 Acres |
| B (SOLD)      | 510-71-043 0 | ±6.117 Acres |