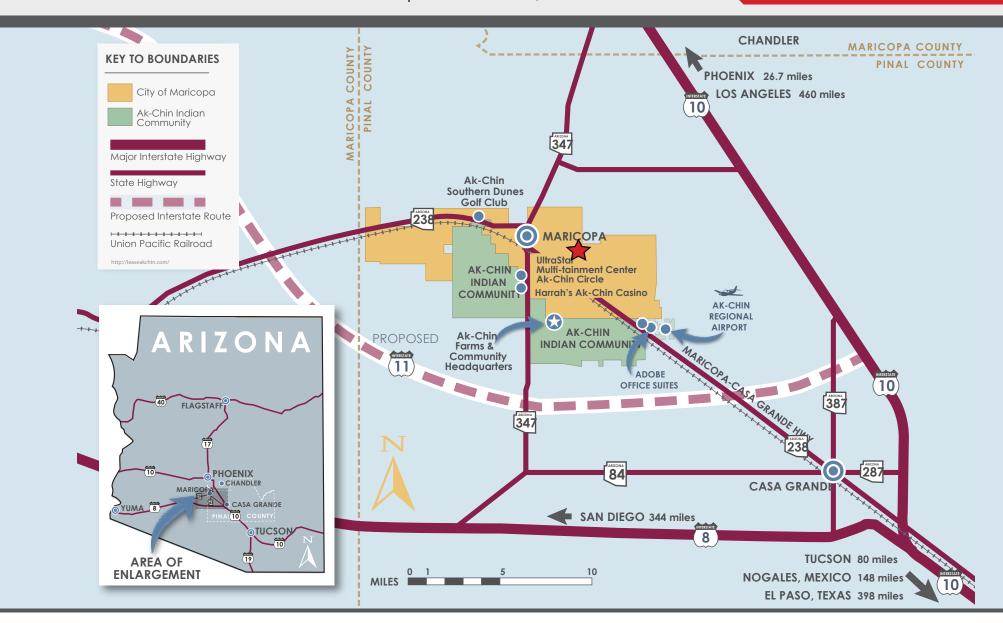

### HONEYCUTT RD & CONTINENTAL BLVD | MARICOPA, AZ 85138

±5.9259 ACRES

#### Why Choose Maricopa?

- Maricopa is experiencing unprecedented population growth (more than 4,000% over the last 10 years).
- A captive and rapidly growing market that needs new businesses and services.
- A young, high-income community wanting local shopping and dining options.
- City incentives for projects meeting established performance criteria.