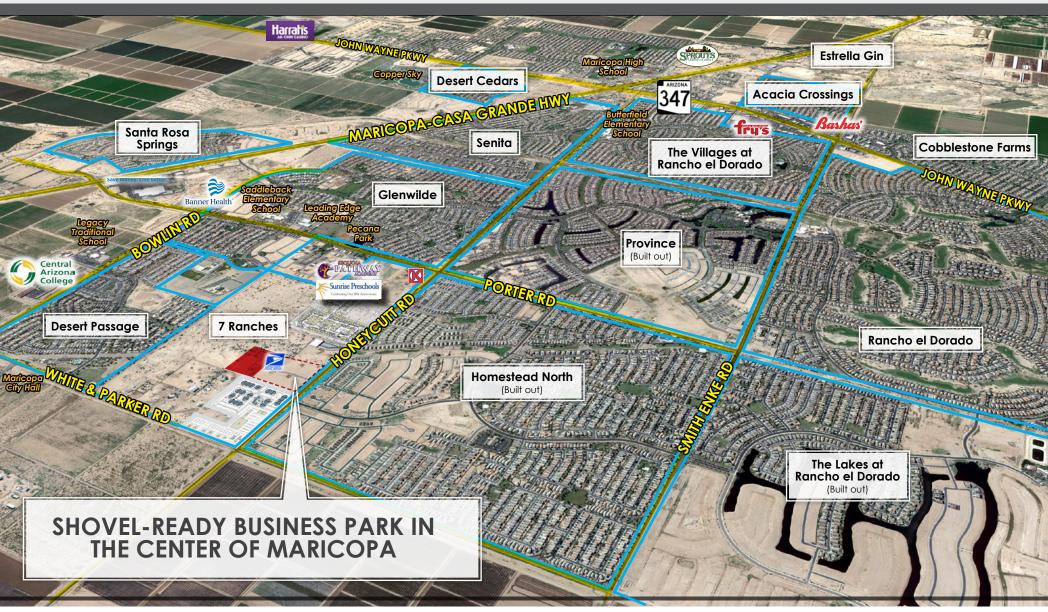

## HONEYCUTT RD & CONTINENTAL BLVD | MARICOPA, AZ 85138

### Proposed Development In 7 Ranches Area

Exclusively Listed By:

**Trent Rustan** 

D: 480.966.5155 • M: 602.550.0709 trustan@cpiaz.com

The information contained herein has been obtained from various sources. We have no reason to doubt its accuracy; however, J & J Commercial Properties, Inc. has not verified such information and makes no guarantee, warranty or representation about such information. The prospective buyer or lessee should independently verify all dimensions, specifications, floor plans, and all information prior to the lease or purchase of the property. All offerings are subject to prior sale, lease, or withdrawal from the market without prior notice.

#### Maricopa's Shovel-Ready Business Park!

- ±5.925 Acres Available
- Commercial Land Zoned CB-2
- Utilities installed to each lot
- Street frontage and paved access
- Located in the heart of Maricopa (7 Ranches District)
- Monument signage rights available on Honeycutt Rd