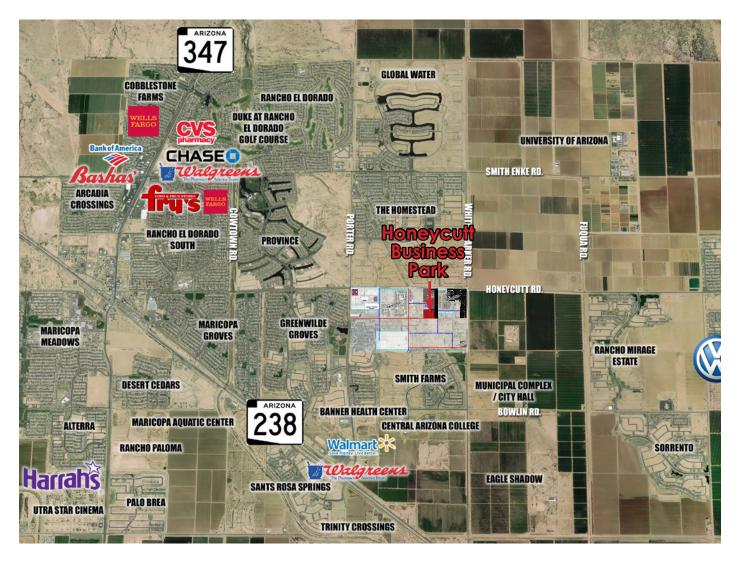

### HONEYCUTT RD & CONTINENTAL BLVD | MARICOPA, AZ 85138

#### Maricopa's Shovel-Ready Business Park!

- ±5.925 Acres Available
- Commercial Land Zoned CB-2
- Utilities installed to each lot
- Street frontage and paved access
- Located in the heart of Maricopa (7 Ranches District)
- Monument signage rights available on Honeycutt Rd

#### **Available Commercial Lots**

| Lot           | Parcel       | Size         |
|---------------|--------------|--------------|
| A-1 (SOLD)    | 510-71-040 0 | ±2.02 Acres  |
| A-2 (SOLD)    | 510-71-041 0 | ±1.890 Acres |
| C (AVAILABLE) | 510-71-044 0 | ±5.925 Acres |
| B (SOLD)      | 510-71-043 0 | ±6.117 Acres |