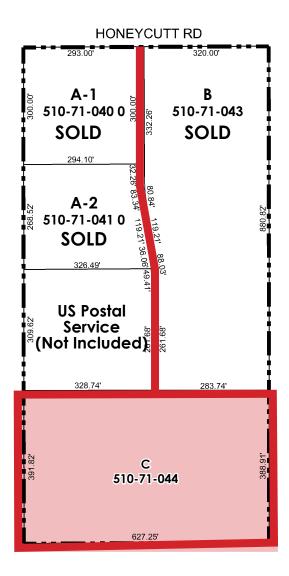

#### **Available Commercial Lots**

| Lot           | Parcel       | Size         |
|---------------|--------------|--------------|
| A-1 (SOLD)    | 510-71-040 0 | ±2.02 Acres  |
| A-2 (SOLD)    | 510-71-041 0 | ±1.890 Acres |
| C (AVAILABLE) | 510-71-044 0 | ±5.925 Acres |
| B (SOLD)      | 510-71-043 0 | ±6.117 Acres |