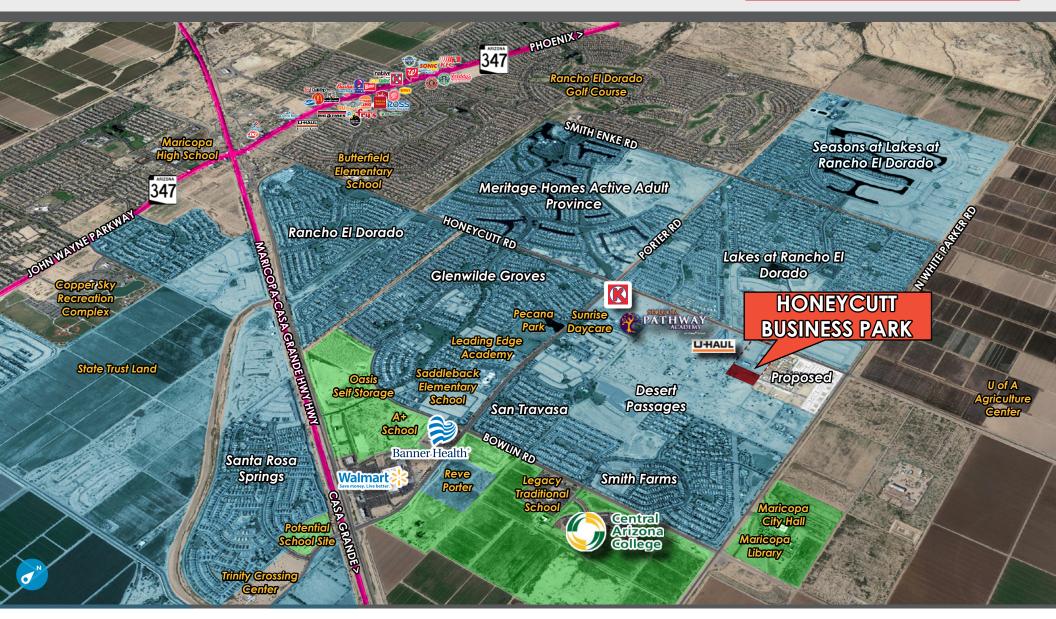

## HONEYCUTT RD & CONTINENTAL BLVD | MARICOPA, AZ 85138

### Proposed Development In 7 Ranches Area

Exclusively Listed By:

**Trent Rustan** 

D: 480.966.5155 • M: 602.550.0709 trustan@cpiaz.com

The information contained herein has been obtained from various sources. We have no reason to doubt its accuracy; however, J & J Commercial Properties, Inc. has not verified such information and makes no guarantee, warranty or representation about such information. The prospective buyer or lessee should independently verify all dimensions, specifications, floor plans, and all information prior to the lease or purchase of the property. All offerings are subject to prior sale, lease, or withdrawal from the market without prior notice.

#### Maricopa's Shovel-Ready Business Park!

- ±5.925 Acres Available
- Commercial Land Zoned CB-2
- Utilities installed to each lot
- Street frontage and paved access
- Located in the heart of Maricopa (7 Ranches District)
- Monument signage rights available on Honeycutt Rd

#### Why Choose Maricopa?

- Maricopa is experiencing unprecedented population growth (more than 4,000% over the last 10 years).
- A captive and rapidly growing market that needs new businesses and services.
- A young, high-income community wanting local shopping and dining options.
- City incentives for projects meeting established performance criteria.