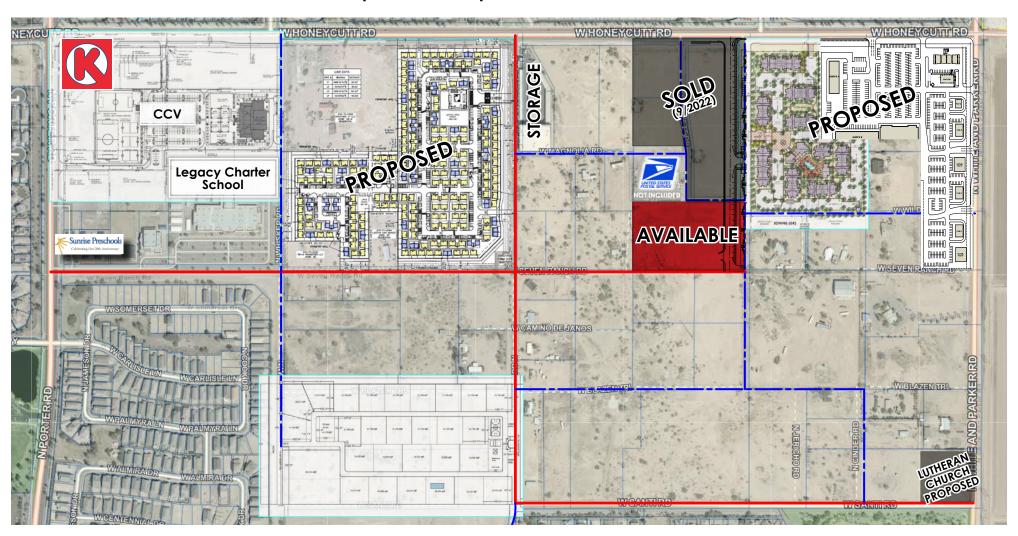

### HONEYCUTT RD & CONTINENTAL BLVD | MARICOPA, AZ 85138

#### Maricopa's Shovel-Ready Business Park!

- ±5.925 Acres Available
- Commercial Land Zoned CB-2
- Utilities installed to each lot
- Street frontage and paved access
- Located in the heart of Maricopa (7 Ranches District)
- Monument signage rights available on Honeycutt Rd

#### **Available Commercial Lots**

| Lot           | Parcel       | Size         |
|---------------|--------------|--------------|
| A-1 (SOLD)    | 510-71-040 0 | ±2.02 Acres  |
| A-2 (SOLD)    | 510-71-041 0 | ±1.890 Acres |
| C (AVAILABLE) | 510-71-044 0 | ±5.925 Acres |
| B (SOLD)      | 510-71-043 0 | ±6.117 Acres |