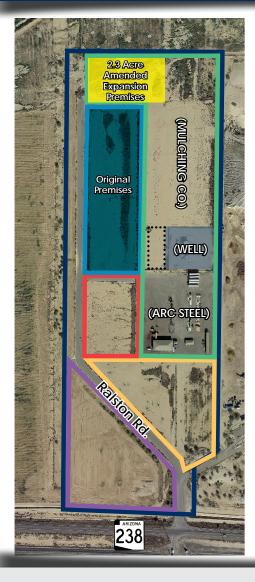

### Parcel Information: Sold Individually or Bundled!

| Parcel # |                | Acres  |
|----------|----------------|--------|
|          | 510-80-008     | ±23.34 |
|          | 510-80-007     | ±5.22  |
|          | 510-80-006     | ±2.3   |
|          | 510-80-005     | ±5.67  |
|          | 510-80-004     | ±5.26  |
|          | Entire Project | ±41.79 |
|          | Well           | N/A    |

#### Details:

- Pads Available
- Industrial Zoning (I-2)
- Power Hookups Available
- Water Hookups Available
- Adjacent to 280 Acre APEX Motorclub
- Just North of Highway 238
- 2 Miles West of AkChin
   Southern Dunes Golf Club
- Call for Sale/ Lease Pricing