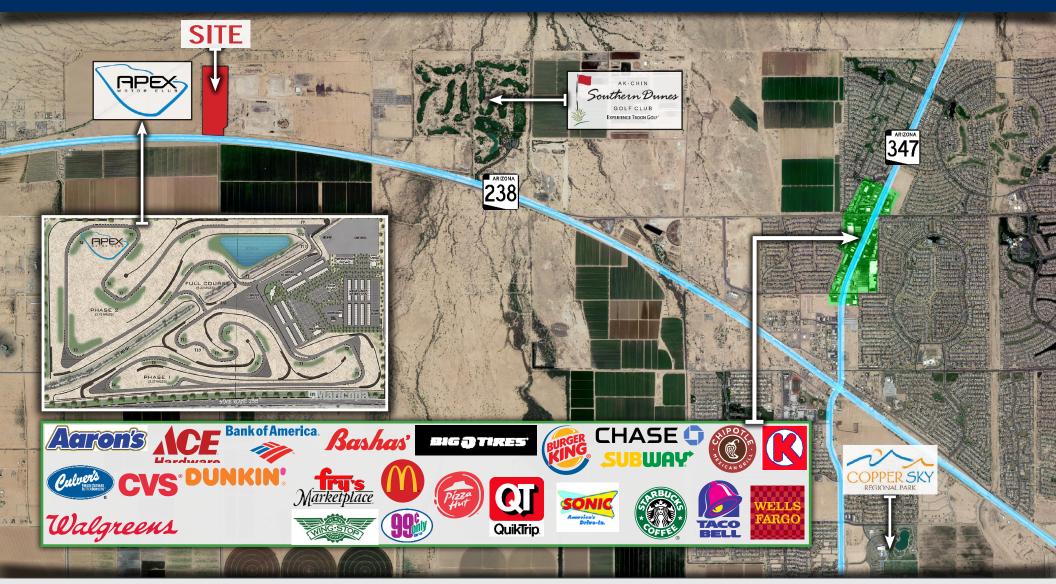

# Industrial Park Pads for Lease/Sale

22423 N. Ralston Rd. | Maricopa, AZ

Available Individually or Bundled! Call for Sale and/or Lease Pricing

Trent Rustan
D 480.966.5155
M 602.550.0709
trustan@cpiaz.com

#### Details:

- Pads Available
- Industrial Zoning (I-2)
- Power Hookups Available
- Water Hookups Available
- Adjacent to 280 Acre APEX Motorclub
- Just North of Highway 238
- 2 Miles West of AkChin
   Southern Dunes Golf Club
- Call for Sale/ Lease Pricing